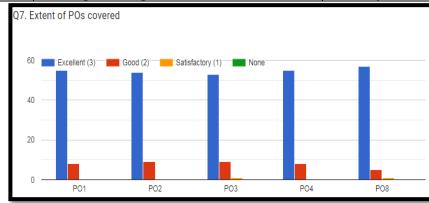

### **Course Outcomes (Related to Methodology)**

After the completion of this activity students will be able to:

|     | Course Outcome                                       | BTL |
|-----|------------------------------------------------------|-----|
| CO1 | Discuss the traffic engineering and control methods. | 2   |