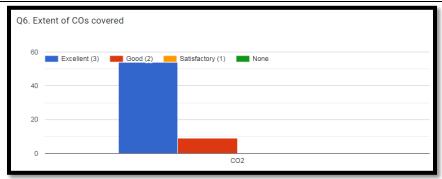

#### **Assessment Tools & Rubrics:**

| Roll No. |          | Students Nar | ne      | 4 | 4 | 2 | 10 |
|----------|----------|--------------|---------|---|---|---|----|
| 01       | Ahire    | Krutika      | Dilip   | - | - | - | -  |
| 02       | Avadhut  | Amol         | Arun    | 2 | 2 | 2 | 6  |
| 03       | Avhad    | Madhuri      | Bajirao | 2 | 2 | 2 | 6  |
| 04       | Badhan   | Rohit        | Sanjay  | 2 | 2 | 1 | 5  |
| 05       | Barkale  | Rohit        | Nandu   | 2 | 2 | 0 | 4  |
| 06       | Behere   | Mayur        | Nitin   | 2 | 2 | 2 | 6  |
| 07       | Bhadane  | Pranjal      | Sanjay  | 3 | 2 | 2 | 7  |
| 08       | Chavan   | Ruchi        | Rahul   | 4 | 3 | 2 | 9  |
| 09       | Chavan   | Dhanashree   | Satish  | 3 | 4 | 2 | 9  |
| 10       | Dashpute | Hritik       | Hemant  | 2 | 2 | 2 | 6  |