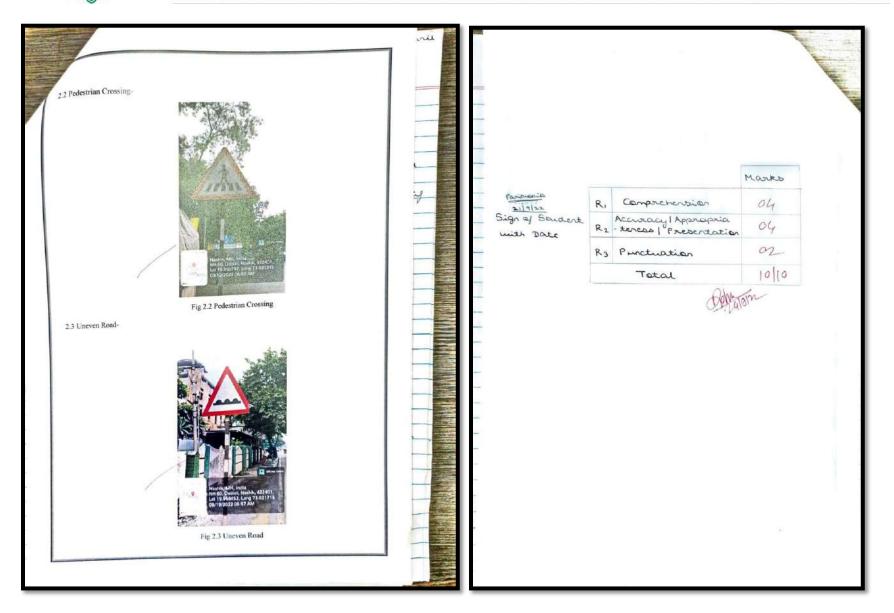

|



# बहुजन हितार बहुजन सुरवार

### **MARATHA VIDYA PRASARAK SAMAJ'S**

### NATIONAL BOA

MECHANICAL
 COMPUTER
 INSTRUMENTATION AND CONTROL
 CIVIL
 INFORMATION TECHNOLOGY (IT)



# Karmaveer Adv. Baburao Ganpatrao Thakare College of Engineering, Nashik







## Karmaveer Adv. Baburao Ganpatrao Thakare College of Engineering, Nashik









### NATIONAL BOARD

- COMPUTER
- INSTRUMENTATION AND CONTROL

CIVIL
 INFORMATION TECHNOLOGY (IT)



# Karmaveer Adv. Baburao Ganpatrao Thakare College of Engineering, Nashik





### - INFORMATION TECHNOLOGY (IT)

INSTRUMENTATION AND CONTROL
 CIVIL



### **Karmaveer Adv. Baburao Ganpatrao Thakare College of Engineering, Nashik**





### MATIGNAL BOARD MECHANICAL COMPUTER INSTRUMENTATION AND CONTROL CIVIL NEFORMATION TECHNOLOGY (IT)



## Karmaveer Adv. Baburao Ganpatrao Thakare College of Engineering, Nashik

Permanently Affiliated to Savitribai Phule Pune University Vide Letter No.: CA/1542 & Approved by AICTE New Delhi - Vide Letter No.: 740-89-32 (E) ET/98 AISHE Code - C-41622

### **Course Outcome**

|   | Course Outcome                      | CO1 |
|---|-------------------------------------|-----|
| A | No. of Groups/Students Achieving CO | 63  |
| В | Total Rating                        |     |
| С | Average Rating (B/A)                |     |



### **Program Outcome**

|   | Program Outcome                     | PO1  | PO2  | PO3  | PO4  | PO8  | PO9  | PO10 | PO11 | PO12 |
|---|---------------------------