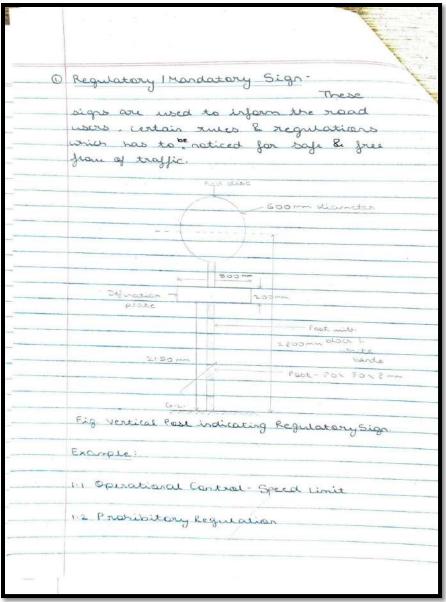

| 1     | MVP Samaj's, KBT COE, NASHIK                                                                                                                                                                                                                                                   |
|-------|--------------------------------------------------------------------------------------------------------------------------------------------------------------------------------------------------------------------------------------------------------------------------------|
| 1     |                                                                                                                                                                                                                                                                                |
| 2.    | Location - General rule is to locate diany on the                                                                                                                                                                                                                              |
|       | Jocation- General rule is to locate signs on the heft hand side of road but, under some sircumstances such as sharp were to the left, the signs may be placed on the right hand shoulder or chamitzing island.                                                                 |
|       | Lircumstances such as sharp www. to the left,                                                                                                                                                                                                                                  |
|       | the signs may be placed on the right hand                                                                                                                                                                                                                                      |
|       | Sounder or Gamelzing Ward.                                                                                                                                                                                                                                                     |
| D.    | Lypes of Road / Thaffix Light.  Le per the provisions of the Indian Moton.  Vehicles Lot to IRC code, the road Lights con.  Le classified in following three categories:  1) Lywide or Informatory signs  11] Regulatory or Mandatory signs.  11] Warning or cautionary signs. |
| 6 -   | I pur the provisions of the Indian Motor                                                                                                                                                                                                                                       |
|       | Vehicles Xct to IRC code, the road eights con                                                                                                                                                                                                                                  |
|       | le classified in following three calegories:                                                                                                                                                                                                                                   |
|       | Beautobay or Mandahay Stand                                                                                                                                                                                                                                                    |
|       | all Marking of Caukonary dans.                                                                                                                                                                                                                                                 |
|       |                                                                                                                                                                                                                                                                                |
| 1.    | luide or Informatory eligne.                                                                                                                                                                                                                                                   |
|       | The guide signs show routes distinations,                                                                                                                                                                                                                                      |
|       | designations, dischors, distances, services points of                                                                                                                                                                                                                          |
| 6     | Lywide or Informatory Ligns.  The guide signs show routes distinctions, discions, discharge, services parts of interest and other geographical or cultimal information.                                                                                                        |
| 11.   |                                                                                                                                                                                                                                                                                |
| 11.   | Regulatory or Mandatory sights.  The regulatory sights provide notice of statutory braffic laws and regulations which usually are uneforceable in absence of                                                                                                                   |
|       | statutory traffic laws and regulations                                                                                                                                                                                                                                         |
|       | which usually are uneforceable in absence of                                                                                                                                                                                                                                   |
|       | such signs.                                                                                                                                                                                                                                                                    |
| JI] - | Warning / Cautionary Signs                                                                                                                                                                                                                                                     |
| -     | The warning / cautionary signs are provided to                                                                                                                                                                                                                                 |
|       | call attention to conditions which are potentially                                                                                                                                                                                                                             |
|       | The warning / cautionary signs are provided to call attention to conditions which are potentially hazardeus to traffic operations and which otherwise                                                                                                                          |
|       | "SAVE ENERGY & PROTECT ENVIRONMENT"                                                                                                                                                                                                                                            |
|       |                                                                                                                                                                                                                                                                                |