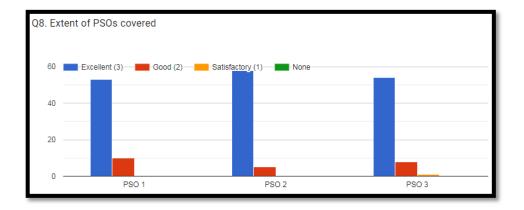

### **PSOs** (Related to Methodology)

After the completion of this activity

| PSO1 | Graduates will apply technical knowledge, engineering skills, and competencies necessary for entering civil engineering career. |
|------|---------------------------------------------------------------------------------------------------------------------------------|
| PSO2 | Graduates will demonstrate knowledge and techniques in engineering fields for effective management and professional             |
|      | development.                                                                                                                    |
| PSO3 | Graduates will apply technical and professional skills to be nationally competitive for employment/self employment thereby      |
|      | benefit the society.                                                                                                            |