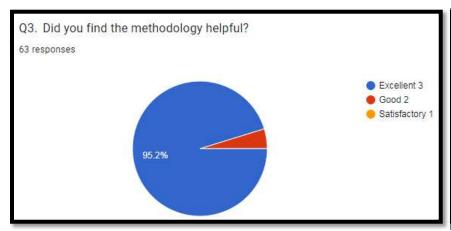

| helpful?                         |                              | methodology.       |  |  |
| A | No. of Students      | 63                               | 63                           | 63                 |  |  |
| В | Total Rating         | 186                              | 184                          | 184                |  |  |
| C | Average Rating (B/A) | 2.95                             | 2.92                         | 2.92               |  |  |

# बहुजन हितार। बहुजन सुखाय

#### MARATHA VIDYA PRASARAK SAMAJ'S

## Karmaveer Adv. Baburao Ganpatrao Thakare College of Engineering, Nashik





Permanently Affiliated to Savitribai Phule Pune University Vide Letter No.: CA/1542 & Approved by AICTE New Delhi - Vide Letter No.: 740-89-32 (E) ET/98 AISHE Code - C-41622







### **Link for Review and Critics:**

 $\underline{https://docs.google.com/forms/d/1TYzUSGTrWOnGCWZvsQ9A3gUB0qxle4apnFwA8\_BZ9d8/edit}$ 

Email: patil.rohan@kbtcoe.org



 MECHANICAL
 COMPUTER
 INSTRUMENTATION AND CONTROL
 CIVIL - INFORMATION TECHNOLOGY (IT)



### **Karmaveer Adv. Baburao Ganpatrao Thakare College of Engineering, Nashik**