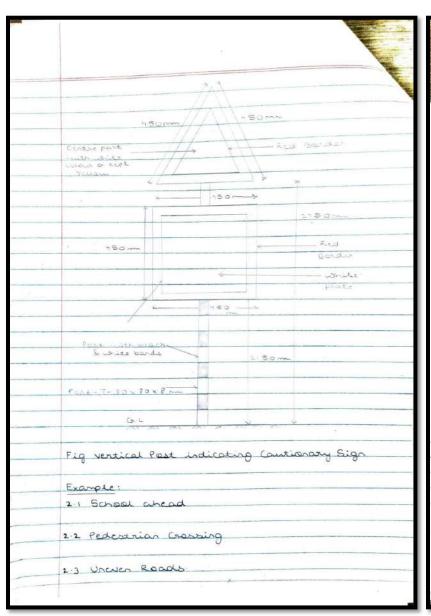

|



# बहुजन हितार बहुजन सुरवार

### **MARATHA VIDYA PRASARAK SAMAJ'S**

### NATIONAL BOA

MECHANICAL
 COMPUTER
 INSTRUMENTATION AND CONTROL
 CIVIL
 INFORMATION TECHNOLOGY (IT)



# Karmaveer Adv. Baburao Ganpatrao Thakare College of Engineering, Nashik







## Karmaveer Adv. Baburao Ganpatrao Thakare College of Engineering, Nashik









### NATIONAL BOARD

- COMPUTER
- INSTRUMENTATION AND CONTROL

CIVIL
 INFORMATION TECHNOLOGY (IT)



# Karmaveer Adv. Baburao Ganpatrao Thakare College of Engineering, Nashik





### - INFORMATION TECHNOLOGY (IT)

INSTRUMENTATION AND CONTROL
 CIVIL



### **Karmaveer Adv. Baburao Ganpatrao Thakare College of Engineering, Nashik**





### MATIGNAL BOARD MECHANICAL COMPUTER INSTRUMENTATION AND CONTROL CIVIL NEFORMATION TECHNOLOGY (IT)



## Karmaveer Adv. Baburao Ganpatrao Thakare College of Engineering, Nashik

Permanently Affiliated to Savitribai Phule Pune University Vide Letter No.: CA/1542 & Approved by AICTE New Delhi - Vide Letter No.: 740-89-32 (E) ET/98 AISHE Code - C-41622

### **Course Outcome**

|   | Course Outcome                      | CO1 |
|---|-------------------------------------|-----|
| A | No. of Groups/Students Achieving CO | 63  |
| В | Total Rating                        |     |
| С | Average Rating (B/A)                |     |



### **