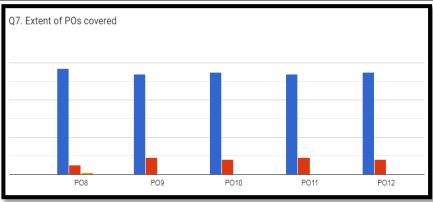

After the completion of this activity students will be able to:

| PO1  | Apply the knowledge of mathematics, science, engineering fundamentals, and an engineering specialization to the solution of             |
|------|-----------------------------------------------------------------------------------------------------------------------------------------|
|      | complex engineering problems.                                                                                                           |
| PO2  | Identify, formulate, review research literature, and analyze complex engineering problems reaching substantiated conclusions            |
|      | using first principles of mathematics, natural sciences, and engineering sciences.                                                      |
| PO3  | Design/development of solutions: Design solutions for complex engineering problems and design system components or processes that       |
|      | meet the specified needs with appropriate consideration for the public health and safety, and the cultural, societal, and environmental |
|      | considerations.                                                                                                                         |
| PO4  | Conduct investigations of complex problems: Use research-based knowledge and research methods including design of experiments,          |
|      | analysis and interpretation of data, and synthesis of the information to provide valid conclusions.                                     |
| PO8  | Ethics: Apply ethical principles and commit to professional ethics and responsibilities and norms of the engineering practice.          |
| PO9  | Function effectively as an individual, and as a member or leader in diverse teams, and in multidisciplinary settings.                   |
| PO10 | Communicate effectively on complex engineering activities with the engineering community and with society at large, such as,            |
|      | being able to comprehend and write effective reports and design documentation, make effective presentations, and give and               |
|      | receive clear instructions.                                                                                                             |
| PO11 | Demonstrate knowledge and understanding of the engineering and management principles and apply these to one's own work,                 |
|      | as a member and leader in a team, to manage projects and in multidisciplinary environments.                                             |
| PO12 | Recognize the need for, and have the preparation and ability to engage in independent and life-long learning in the broadest            |
|      | context of technological change.                                                                                                        |