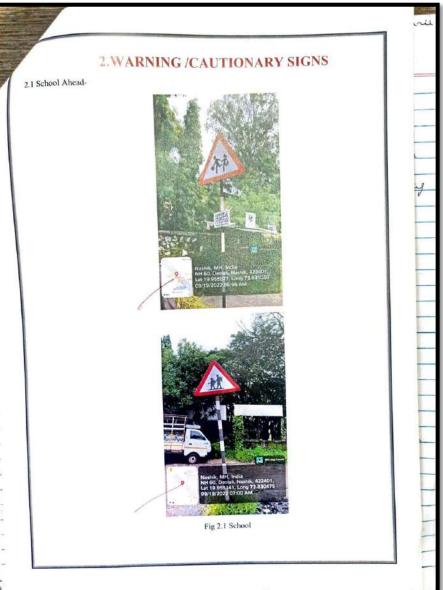

|



# बहुजन हितार बहुजन सुरवार

### **MARATHA VIDYA PRASARAK SAMAJ'S**

### NATIONAL BOA

MECHANICAL
 COMPUTER
 INSTRUMENTATION AND CONTROL
 CIVIL
 INFORMATION TECHNOLOGY (IT)



# Karmaveer Adv. Baburao Ganpatrao Thakare College of Engineering, Nashik







## Karmaveer Adv. Baburao Ganpatrao Thakare College of Engineering, Nashik









### NATIONAL BOARD

- COMPUTER
- INSTRUMENTATION AND CONTROL

CIVIL
 INFORMATION TECHNOLOGY (IT)



# Karmaveer Adv. Baburao Ganpatrao Thakare College of Engineering, Nashik





### - INFORMATION TECHNOLOGY (IT)

INSTRUMENTATION AND CONTROL
 CIVIL



### **Karmaveer Adv. Baburao Ganpatrao Thakare College of Engineering, Nashik**





### MATIGNAL BOARD MECHANICAL COMPUTER INSTRUMENTATION AND CONTROL CIVIL NEFORMATION TECHNOLOGY (IT)



## Karmaveer Adv. Baburao Ganpatrao Thakare College of Engineering, Nashik

Permanently Affiliated to Savitribai Phule Pune University Vide Letter No.: CA/1542 & Approved by AICTE New Delhi - Vide Letter No.: 740-89-32 (E) ET/98 AISHE Code - C-41622

### **Course Outcome**

|   | Course Outcome                      | CO1 |
|---|-------------------------------------|-----|
| A | No. of Groups/Students Achieving CO | 63  |
| В | Total Rating                        |     |
| С | Average Rating (B/A)                |     |



### **Pr