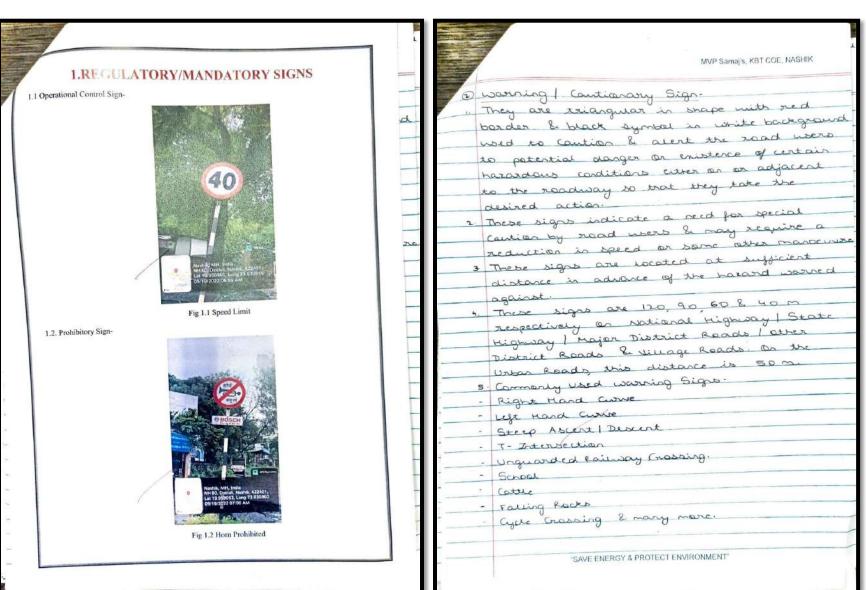

|



# बहुजन हितार बहुजन सुरवार

### **MARATHA VIDYA PRASARAK SAMAJ'S**

### NATIONAL BOA

MECHANICAL
 COMPUTER
 INSTRUMENTATION AND CONTROL
 CIVIL
 INFORMATION TECHNOLOGY (IT)



# Karmaveer Adv. Baburao Ganpatrao Thakare College of Engineering, Nashik







## Karmaveer Adv. Baburao Ganpatrao Thakare College of Engineering, Nashik









### NATIONAL BOARD

- COMPUTER
- INSTRUMENTATION AND CONTROL

CIVIL
 INFORMATION TECHNOLOGY (IT)



# Karmaveer Adv. Baburao Ganpatrao Thakare College of Engineering, Nashik





### - INFORMATION TECHNOLOGY (IT)

INSTRUMENTATION AND CONTROL
 CIVIL



### **Karmaveer Adv. Baburao Ganpatrao Thakare College of Engineering, Nashik**





### MATIGNAL BOARD MECHANICAL COMPUTER INSTRUMENTATION AND CONTROL CIVIL NEFORMATION TECHNOLOGY (IT)



## Karmaveer Adv. Baburao Ganpatrao Thakare College of Engineering, Nashik

Permanently Affiliated to Savitribai Phule Pune University Vide Letter No.: CA/1542 & Approved by AICTE New Delhi - Vide Letter No.: 740-89-32 (E) ET/98 AISHE Code - C-41622

### **Course Outcome**

|   | Course Outcome                      | CO1 |
|---|-------------------------