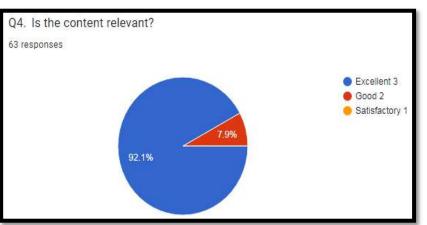

| helpful?                         |                              | methodology.       |  |  |
| A | No. of Students      | 63                               | 63                           | 63                 |  |  |
| В | Total Rating         | 186                              | 184                          | 184                |  |  |
| C | Average Rating (B/A) | 2.95                             | 2.92                         | 2.92               |  |  |

# बहुजन हितार। बहुजन सुखाय

#### MARATHA VIDYA PRASARAK SAMAJ'S

## Karmaveer Adv. Baburao Ganpatrao Thakare College of Engineering, Nashik





Permanently Affiliated to Savitribai Phule Pune University Vide Letter No.: CA/1542 & Approved by AICTE New Delhi - Vide Letter No.: 740-89-32 (E) ET/98 AISHE Code - C-41622







### **Link for Review and Critics:**

 $\underline{https://docs.google.com/forms/d/1TYzUSGTrWOnGCWZvsQ9A3gUB0qxle4apnFwA8\_BZ9d8/edit}$ 

Email: patil.rohan@kbtcoe.org



 MECHANICAL
 COMPUTER
 INSTRUMENTATION AND CONTROL
 CIVIL - INFORMATION TECHNOLOGY (IT)



### **Karmaveer Adv. Baburao Ganpatrao Thakare College of Engineering, Nashik**