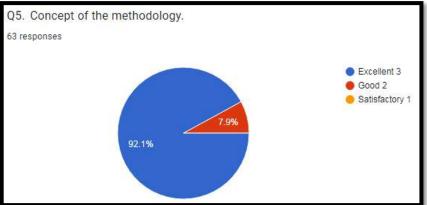

| helpful?                         |                              | methodology.       |  |  |
| A | No. of Students      | 63                               | 63                           | 63                 |  |  |
| В | Total Rating         | 186                              | 184                          | 184                |  |  |
| C | Average Rating (B/A) | 2.95                             | 2.92                         | 2.92               |  |  |

# बहुजन हितार। बहुजन सुखाय

#### MARATHA VIDYA PRASARAK SAMAJ'S

## Karmaveer Adv. Baburao Ganpatrao Thakare College of Engineering, Nashik





Permanently Affiliated to Savitribai Phule Pune University Vide Letter No.: CA/1542 & Approved by AICTE New Delhi - Vide Letter No.: 740-89-32 (E) ET/98 AISHE Code - C-41622







### **Link for Review and Critics:**

 $\underline{https://docs.google.com/forms/d/1TYzUSGTrWOnGCWZvsQ9A3gUB0qxle4apnFwA8\_BZ9d8/edit}$ 

Email: patil.rohan@kbtcoe.org



 MECHANICAL
 COMPUTER
 INSTRUMENTATION AND CONTROL
 CIVIL - INFORMATION TECHNOLOGY (IT)



### **Karmaveer Adv. Baburao Ganpatrao Thakare College of Engineering, Nashik**