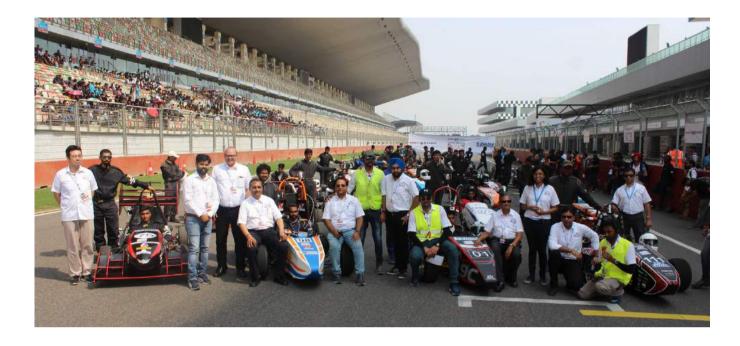

## **SUPRA SAEINDIA**

**SUPRA -SAEINDIA** is India's Biggest formula student competition organized by SAEINDIA with the support of Maruti Suzuki every year at **Buddh International Circuit**, Greater Noida.

The event provides a platform for students to apply their engineering skills to design and construct a Formula category vehicle as per defined performance and safety specifications. SUPRA SAEINDIA is comprised of a series of Static and Dynamic events spread over five days, concluding with a final Endurance race.