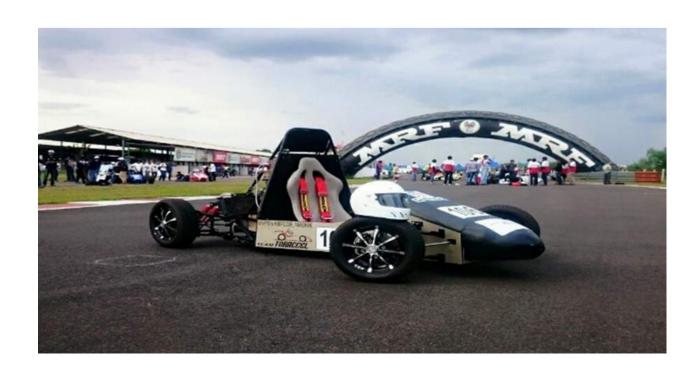

## **SUPRA SAEINDIA**

**SUPRA -SAEINDIA** is India's Biggest formula student competition organized by SAEINDIA with the support of Maruti Suzuki every year at **Buddh International Circuit**, Greater Noida.

The event provides a platform for students to apply their engineering skills to design and construct a Formula category vehicle as per defined performance and safety specifications. SUPRA SAEINDIA is comprised of a series of Static and Dynamic events spread over five days, concluding with a final Endurance race.