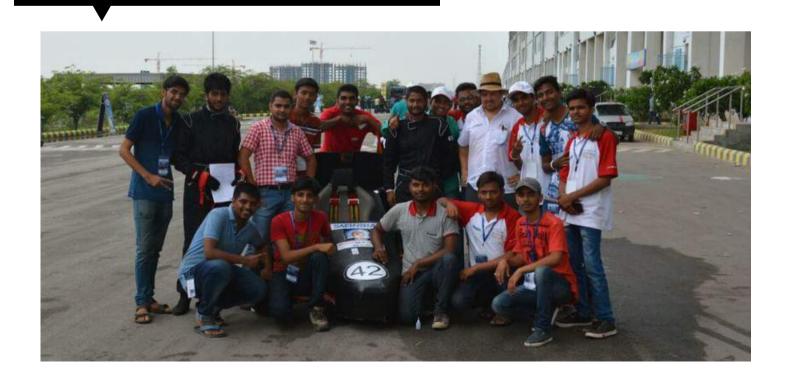

**ABOUT US**



**Team Toraccel** Formula Racing is a formula student team of **MVP's KBT College of Engineering** based in Nashik. We are bound together by our shared passion for automobiles, motorsports and our competitive spirits. As budding engineers, our sole purpose is to build and learn as we advance ahead.

While honing their technical knowledge gained in the classroom due to practical applications, every member of Team Toraccel also gains excellent knowledge of team building, overcoming collaborative challenges and at the same time have a strong grasp on time management and leadership roles.

We believe true growth happens outside of your comfort zone and Rolling Stones gathers no moss. Keeping that philosophy in mind and hustling towards it every day.

## **OUR TEAM FOR 2016**



## **SUPRA SAEINDIA**





**SUPRA -SAEINDIA** is India's Biggest formula student competition organized by SAEINDIA with the support of Maruti Suzuki every year at **Buddh International Circuit**, Greater Noida.

The event provides a platform for students to apply their engineering skills to design and construct a Formula category vehicle as per defined performance and safety specifications. SUPRA SAEINDIA is comprised of a series of Static and Dynamic events spread over five days, concluding with a final Endurance race.





## **OUR TIMELINE**





2011

**11th** Overall in India

**SAE INDIA BAJA** 

2012

15th Overall in India

Most fuel efficient car

**SAE INDIA SUPRA** 

2015

89th Overall in India

**SAE INDIA SUPRA** 

2016

43th Overall in India

**SAE INDIA SUPRA** 

2022

# B