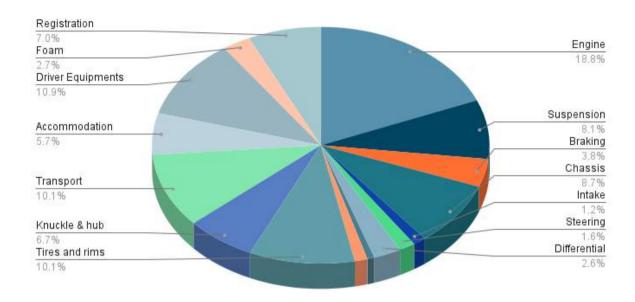

PRA SAEINDIA**





**SUPRA -SAEINDIA** is India's Biggest formula student competition organized by SAEINDIA with the support of Maruti Suzuki every year at **Buddh International Circuit**, Greater Noida.

The event provides a platform for students to apply their engineering skills to design and construct a Formula category vehicle as per defined performance and safety specifications. SUPRA SAEINDIA is comprised of a series of Static and Dynamic events spread over five days, concluding with a final Endurance race.





## **OUR TIMELINE**





2011

**11th** Overall in India

**SAE INDIA BAJA** 

2012

15th Overall in India

Most fuel efficient car

**SAE INDIA SUPRA** 

2015

89th Overall in India

**SAE INDIA SUPRA** 

2016

43th Overall in India

**SAE INDIA SUPRA** 

2022

# BUDGET





Total Budget : ₹12,04,615





#### **POSITIVE BRAND VISIBILITY**

Providing support to a student project which is working towards an initiative of sustainable engineering will add a positive outlook to your brand.



Your company will be promoted nationally through our social media and promotional events organised in our college.



# CORPORATE SOCIAL RESPONSIBILITY

Associating with TEAM TORACCEL also covers your company's required C.S.R activities.

#### **EMPOWERING YOUTH**

Team helps fostering technological advancements among students of engineering fraternity of India by providing them with an opportunity to gain knowledge and hands on experience

# **HOW TO SUPPORT US**



## FINANCIAL SUPPORT



Support us by contributing financially

## **MANUFACTURING**



Provide us with mach