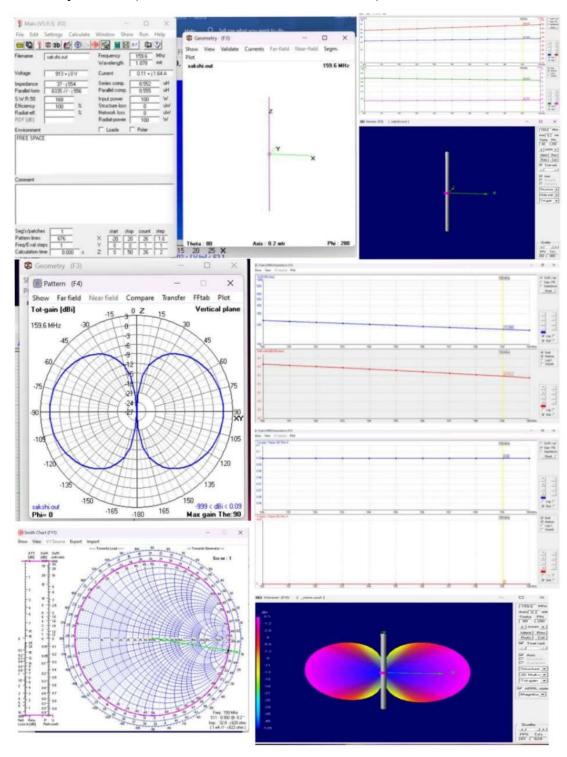

## 9. Activity Picture (Radiation Pattern and Smith chart)

#### 3. Objective of Method:

- 1. Students are able to design and implement dipole and Yagi-Uda antenna for different frequency.
- 2. Observe the radiation pattern, check the response SWR Vs K, Impedance and phase Vs operating frequency and comment on smith chart

#### 5. Description of method with Benefits (8 - 10 lines):

Simulation example is given to show the radiation pattern of the designed antenna. In this example, Dipole and yagi-uda antenna is designed and simulate for different frequencies.

Linear wire antennas and Yagi-Uda array antennas are very popular in the field of telecommunication and are widely used now-a-days. In many RF applications it is required to get the desired antenna parameters for better communication. We can easily design any linear wire antennas or Yagi-Uda antenna using "4NEC2" software and simulate various parameters using it . 4NEC2 is one of the most popular antenna design and simulation software. The term NEC stands for "Numerical Electromagnetic Code". It is a very simple and widely used software for designing and analysing now a days.