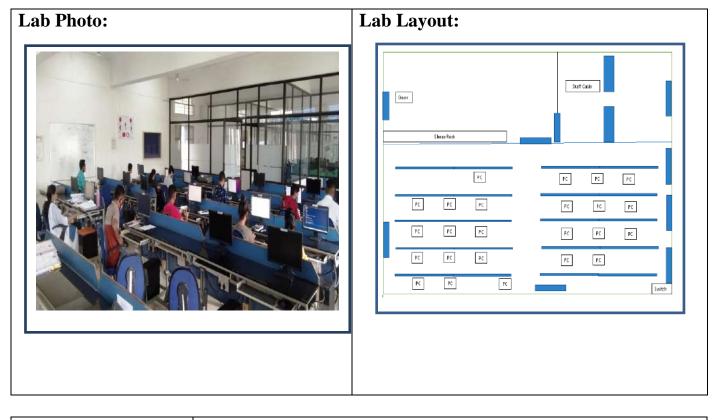

## Software Laboratory (B-406)

| Lab Area: | 147.0 (Sq. Mt.)  |  |
|-----------|------------------|--|
| Lab Cost: | Rs. 27,14,399.38 |  |