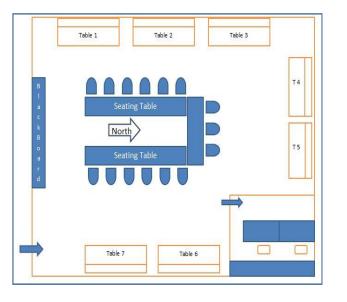

#### Lab Layout:

**Lab Area:** 146.93(Sq. Mt.)

**Lab Cost:** 6,65,566.06 (Lakhs)

**Prof.B.N.Rajole**Assistant Professor
Lab In charge

**Mr.Dattatry Handge**Technical Assistant