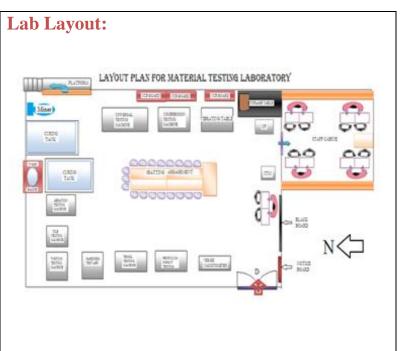

## **Material Testing Laboratory:**

## **Lab Photo:**





Lab Cost: 62,72,894.83 (Lakh)



Dr. A. P. Shelorkar Assistant Professor SOM Lab In charge



Mr. S. M. Waysal Assistant Professor CT Lab In charge



Mr. A. M. Aher Technical Assistant



Mr. Anil Mogal Lab Attendant

## **Major Equipment Available In Lab:**

| Sr. No. | Name of Equipment / Software                                                              | Quantity | Cost         |
|---------|-------------------------------------------------------------------------------------------|----------|--------------|
| 1.      | Compression testing machine, digital computerized Capacity 3000kN, digital load indicator | 1        | 2,83,920.00  |
| 2.      | Vibrating table size 1mx1m                                                                | 1        | 57,543.00    |
| 3.      | Tensi