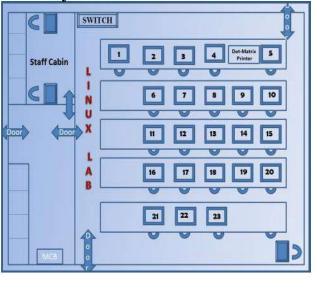

#### **MARATHA VIDYA PRASARAK SAMAJ'S**



# KARMAVEER ADV. BABURAO GANPATRAO THAKARE COLLEGE OF ENGINEERING www.kbtcoe.org

Permanently Affiliated to Savitribai Phule Pune University Vide Letter No: CA/1542 & Approved by AICTE New Delhi Vide Letter No: 740-89-32 (E) ET/98
AISHE Code - C-41622

## Department of Computer Engineering Linux Lab

#### Lab Photo:







Lab Area (Sq. Mt.):

109

Lab Cost (Rs.):

**14,09,209.97**/- (Fourteen Lakhs Nine Thousand Two hundred Nine Rupees And Ninety Seven Paisa Only)



Ms. R. R. Shevale Assistant Professor Lab Incharge



Mr. S. K. Gangurde Technical Assistant

## Major Equipment Available In Lab:

| Sr. No. | Name of Equipment / Software | Quantity | Cost   |
|---------|------------------------------|----------|--------|
| 1       | 10KVA UPS                    | 1        | 113200 |
|         |                              | Total    | 113200 |

### **Services Provided:**

- 1) All Practical's are conducted.
- 2) Use in Online Exams.
- 3) PhD. Exams conducted.

Mr. S. K. Gangurde Technical Assistant Ms. R. R. Shevale Laboratory In-charge Dr. D. V. Medhane Head of the Department