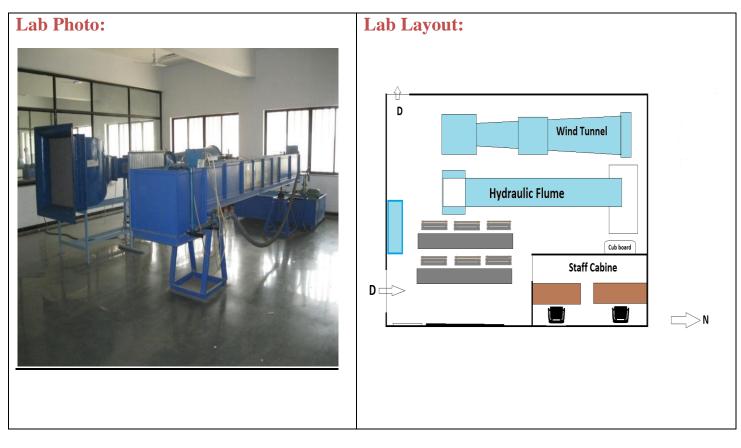

## Major Equipment Available In Lab:

| Sr. No. | Name of Equipment / Software                                                                                    | Quantity | Cost        |
|---------|-----------------------------------------------------------------------------------------------------------------|----------|-------------|
| 1       | Hydraulic Flume/Adjustable Channel                                                                              | 1        | 1,71,000.00 |
| 2       | Open Circuit Wind Tunnel with lift & Drag indicator,<br>Manometers, Airfoil & Cylindrical & Spherical<br>Models | 1        | 3,27,412.89 |
| 3       | Pressure Measuring Device                                                                                       | 1        | 28,400.00   |
| 4       | Heleshow apparatus                                                                                              | 1        | 10,825.73   |
| 5       | Fabrication of electrical analogy instrument                                                                    | 1        | 4897.00     |