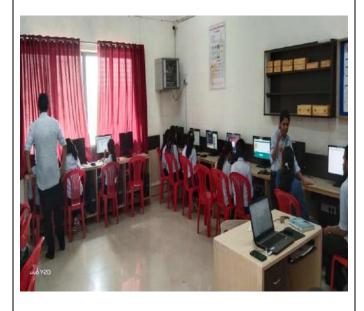

#### **MARATHA VIDYA PRASARAK SAMAJ'S**

# KARMAVEER ADV. BABURAO GANPATRAO THAKARE COLLEGE OF ENGINEERING www.kbtcoe.org

Permanently Affiliated to Savitribai Phule Pune University Vide Letter No: CA/1542 & Approved by AICTE New Delhi Vide Letter No: 740-89-32 (E) ET/98 AISHE Code - C-41622

### **ESIOT Laboratory (B-404)**

### **Lab Photo:**



## Lab Layout:



| Lab Area: | 40.0 (Sq. Mt.)   |  |
|-----------|------------------|--|
| Lab Cost: | Rs. 15,66,450.00 |  |



Ms. P.V. Shinde
Lab In charge



Mr. H. N. Ugale Service Engineer

# **\*** Major Equipment's Available In Laboratory:

| Sr. No. | Name of Equipment / Software         | Quantity | Cost        |
|---------|--------------------------------------|----------|-------------|
| 1       | Online UPS 7.5 KVA                   | 1        | 59,615.00   |
| 2       | SMF Batteries Make Exide 12V / 65 AH | 14       | 71,400.00   |
| 3       | Ender 3D Printer V3.1                | 01       | 41,300.00   |
| Total   |                                      |          | 1,72,315.00 |

# **Services Provided:**

- To conduct experiments as per the curriculum.
- To provide Compu