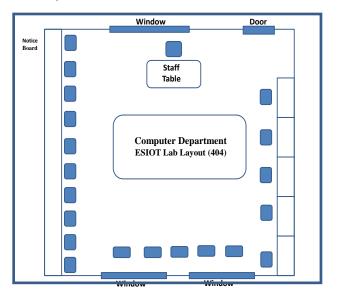

## Lab Layout:

| Lab Area: | 40.0 (Sq. Mt.)   |  |
|-----------|------------------|--|
| Lab Cost: | Rs. 15,66,450.00 |  |

Ms. P.V. Shinde
Lab In charge

Mr. H. N. Ugale Service Engineer