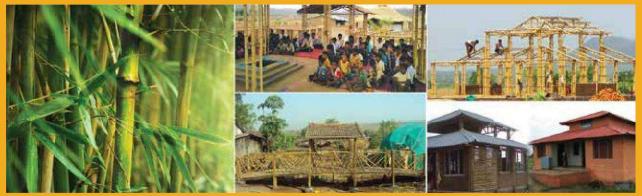

Project Bandhan has associated with Sampoorna Bamboo Kendra (SBK), founded bysocial workers Sunil & Nirupama Deshpande, was started during the mid-90s from tribal village of Lawada in Melghat Forest. Melghat, situated in Amravati District of Maharashtra, India is a tribal region with amongst the highest numbers of malnutrition cases SBK was started initially as a means to solve the malnutrition problem in the region and to help improve upon the many other social problems that plague the region.

Today with the advent of mass produced goods, artisan based products are having a hardtime competing at these price points and hence artisan communities around the world andin India are dwindling Hence, the ultimate Misson behind Project Bandhan work is to generate livelihoods in the Melghat region by offering trainings in bamboo. Bamboo was chosen as it is an eco-friendly sustainable renewable resource with remarkable strength and flexibility, locally available in Melghat area. In support of this work, Department of MBA is involved with Marketing and Selling of Bamboo Rakhi and DIY Rakhi Kits for Schools.

## BambooRakhiMakingbyTribal'sofMelghat

Sampoorna Bamboo Kendra Rakhis Manufacture by Tribals of Melghat of Korku, Gond, Bhilala. Sampoorna Bamboo kendra has trained these people from that area on Bamboo products making.