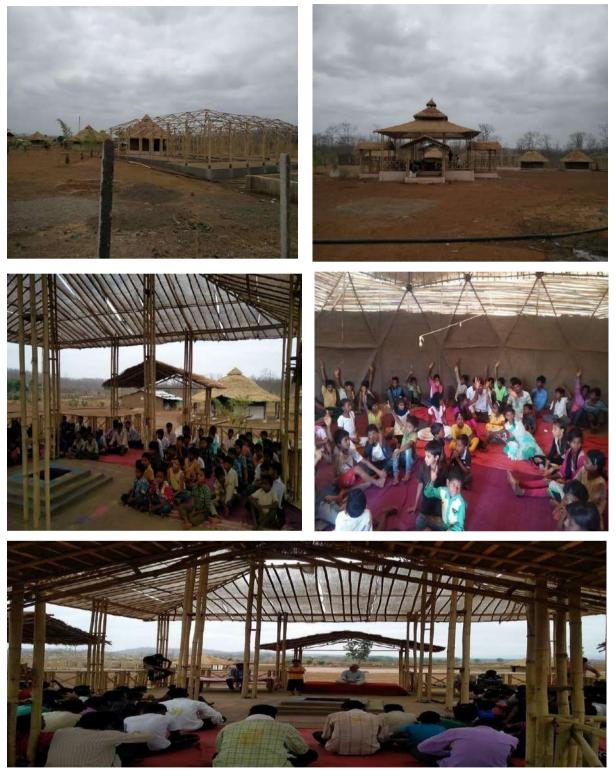

# 360ºImpact:

a.For theTribal'sof theMelghat:

The part of the revenue generated through the Project Bandhan Activity is utilized in the establishment of "Gram Dnyan Vidyapeeth" a skill development center cum universitywhich is working on the development of art forms of the Melghat tribal's that they preserved and reared for generations.

The Project Bandhan is proving to be a sustainable medium and a model of provision of the employmentandmarkettotheproductsmanufacturedbythetribalsoftheMelghat. This easy to replicate model resulted in the spread of the awareness and demand for the Raakhi of Melghat tribals in various districts, states and countries of the Globe. Thus, proving to be a prominent step towards alleviating the poverty and fighting the predominant issue of Malnutrition in Melghat.