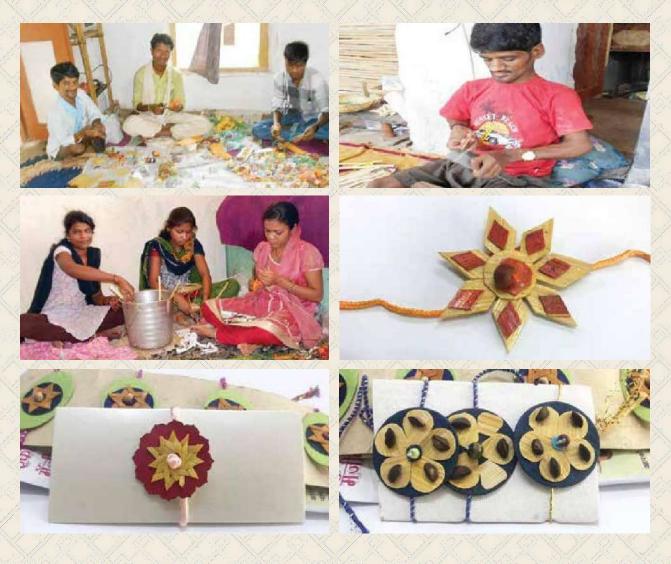

## BambooRakhiMakingbyTribal'sofMelghat

Sampoorna Bamboo Kendra Rakhis Manufacture by Tribals of Melghat of Korku, Gond, Bhilala. Sampoorna Bamboo kendra has trained these people from that area on Bamboo products making.

## ActivitiesRunUnderProjectBandhan

MBAstudentsworkdayandnightonmakingthisprojectsuccessful.Everyyeararound 50+ students participated in this activity. Road side stall (Main road, Balaji Temple, Someshwar temple, Kapaleshwar temple) City Center Mall, Central Mall Participated in OngoingExhibitionCorporateStall(M&M,TCS)DoortoDoorsell,OfficeslikeBSNLBanks Nashik schools for organising workshop and selling school kits.