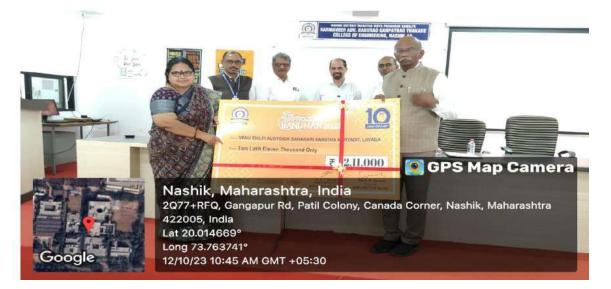

Project Bandhan Cheque Handover to Mrs. Nirupama Deshpande (Sampoorn Bamboo Kendra)by the hands ofHon. Adv. Nitin Baburao Thakare (Hon. Sarchitinis, MVP Samaj) in Presence of Staff and Students of MBA & Engineering Department, 2023.