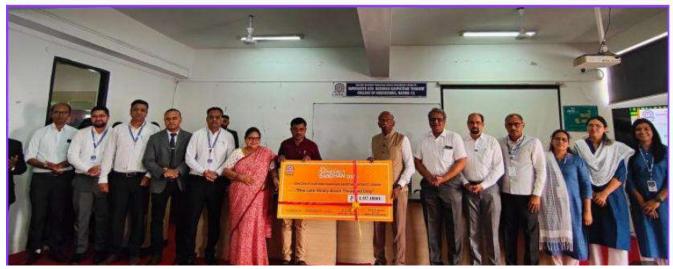

Project Bandhan Cheque Handover to Mrs. Nirupama Deshpande (Sampoorn Bamboo Kendra)by the hands ofHon. Adv. Nitin Baburao Thakare (Hon. Sarchitinis, MVP Samaj) in Presence of Staff and Students of MBA & Engineering Department, 2024.