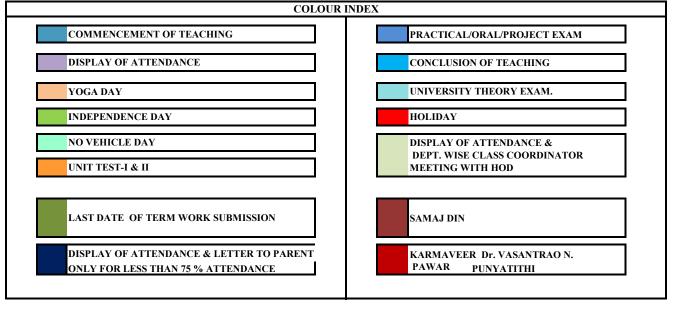

| MARATHA VIDYA PRASARAK SAMAJ'S<br>KARMAVEER ADV. BABURAO GANPATRAO THAKARE |                                                                                                                                                                                                     |             |             |             |             |             |             |            |             |             |             |             |             |             |             |             |             |             |             |             |
|----------------------------------------------------------------------------|-----------------------------------------------------------------------------------------------------------------------------------------------------------------------------------------------------|-------------|-------------|-------------|-------------|-------------|-------------|------------|-------------|-------------|-------------|-------------|-------------|-------------|-------------|-------------|-------------|-------------|-------------|-------------|
|                                                                            |                                                                                                                                                                                                     | <u> </u>    |             |             |             |             | LLI         |            |             |             |             |             |             |             |             |             |             |             | NAAC        |             |
| KB                                                                         | KBTCOE www.kbtcoe.org   Permanently Affiliated to Savitribai Phule Pune University Vide Letter No: CA/1542 www.kbtcoe.org   & Approved by AICTE New Delhi Vide Letter No: 740-89-32 (E) ET/98 ET/98 |             |             |             |             |             |             |            |             |             |             |             |             |             |             | s.org       |             |             |             |             |
| AISHE Code - C-41622                                                       |                                                                                                                                                                                                     |             |             |             |             |             |             |            |             |             |             |             |             |             |             |             |             |             |             |             |
| ACADEMIC CALENDER OF SE/TE/BE SEM-I {2019-2020} Date:15/06/2019            |                                                                                                                                                                                                     |             |             |             |             |             |             |            |             |             |             |             |             |             |             |             |             |             |             |             |
| Mon                                                                        | Tues                                                                                                                                                                                                | Wed         | Thur        | Fri         | Sat         | Sun         | Mon         | Tues       | Wed         | Thur        | Fri         | Sat         | Sun         | Mon         | Tues        | Wed         | Thur        | Fri         | Sat         | Sun         |
|                                                                            |                                                                                                                                                                                                     |             |             |             | JUN.<br>15  | JUN.<br>16  | JUN.<br>17  | JUN.<br>18 | JUN.<br>19  | JUN.<br>20  | JUN.<br>21  | JUN.<br>22  | JUN.<br>23  | JUN.<br>24  | JUN.<br>25  | JUN.<br>26  | JUN.<br>27  | JUN.<br>28  | JUN.<br>29  | JUN.<br>30  |
| JULY.<br>1                                                                 | JULY                                                                                                                                                                                                | JULY.<br>3  | JULY.<br>4  | JULY.<br>5  | JULY.<br>6  | JULY.<br>7  | JULY.<br>8  | JULY.<br>9 | JULY.<br>10 | JULY.<br>11 | JULY.<br>12 | JULY.<br>13 | JULY.<br>14 | JULY.<br>15 | JULY.<br>16 | JULY.<br>17 | JULY.<br>18 | JULY.<br>19 | JULY.<br>20 | JULY.<br>21 |
| JULY.<br>22                                                                | <del>1021</del>                                                                                                                                                                                     | JULY.<br>24 | JULY.<br>25 | JULY.<br>26 | JULY.<br>27 | JULY.<br>28 | JULY.<br>29 | JULY.      | JULY.<br>31 | AUG.<br>1   | AUG.<br>2   | AUG.        | AUG.        | AUG.<br>5   | AUG.<br>6   | AUG.<br>7   | AUG.<br>8   | AUG.<br>9   | AUG.<br>10  | AUG.<br>11  |
| AUG.<br>12                                                                 | 23<br>AUG.<br>13                                                                                                                                                                                    | AUG.        | AUG.<br>15  | AUG.<br>16  |             | AUG.        | AUG.<br>19  | AUG.       | AUG.<br>21  | AUG.<br>22  | AUG.        | AUG.<br>24  | AUG.        | AUG.<br>26  | AUG.<br>27  | AUG.<br>28  | AUG.<br>29  | AUG.<br>30  | AUG.<br>31  | SEP.        |
| SEP<br>2                                                                   | SEP.                                                                                                                                                                                                | SEP.<br>4   | SEP.<br>5   | SEP.<br>6   | SEP.<br>7   | SEP.<br>8   | SEP.<br>9   | SEP<br>10  | SEP.<br>11  | SEP<br>12   | SEP.<br>13  | SEP.<br>14  | SEP.<br>15  | SEP.<br>16  | SEP.<br>17  | SEP.<br>18  | SEP.<br>19  | SEP. 20     | SEP.<br>21  | SEP.<br>22  |
| SEP.<br>23                                                                 | SEP.<br>24                                                                                                                                                                                          | SEP.<br>25  | SEP.<br>26  | SEP.<br>27  | SEP.<br>28  | SEP.<br>29  | SEP.<br>30  | ОСТ.<br>1  | OCT<br>2    | OCT.<br>3   | OCT.<br>4   | OCT.<br>5   | OCT.<br>6   | OCT.<br>7   | OCT<br>8    | OCT.<br>9   | OCT.<br>10  | OCT.<br>11  | OCT.<br>12  | ОСТ.<br>13  |
| OCT.<br>14                                                                 | OCT.<br>15                                                                                                                                                                                          | OCT.<br>16  | OCT.<br>17  | OCT.<br>18  | OCT.<br>19  | OCT.<br>20  | OCT.<br>21  | OCT.<br>22 | OCT.<br>23  | OCT.<br>24  | OCT.<br>25  | OCT.<br>26  | OCT.<br>27  | OCT.<br>28  | OCT.<br>29  | OCT.<br>30  | OCT.<br>31  | NOV.<br>1   | NOV.<br>2   | NOV.<br>3   |
| NOV.<br>4                                                                  | NOV.<br>5                                                                                                                                                                                           | NOV.<br>6   | NOV.<br>7   | NOV.<br>8   | NOV.<br>9   | NOV.<br>10  | NOV.<br>11  | NOV.<br>12 | NOV.<br>13  | NOV.<br>14  | NOV.<br>15  | NOV.<br>16  | NOV.<br>17  | NOV.<br>18  | NOV.<br>19  | NOV.<br>20  | NOV.<br>21  | NOV.<br>22  | NOV.<br>23  | NOV.<br>24  |
| NOV.<br>25                                                                 | NOV.<br>26                                                                                                                                                                                          | NOV.<br>27  | NOV.<br>28  | NOV.<br>29  | NOV.<br>30  | DEC.<br>1   | DEC.<br>2   | DEC.<br>3  | DEC.<br>4   | DEC.<br>5   | DEC.<br>6   | DEC.<br>7   | DEC.<br>8   |             |             |             |             |             |             |             |