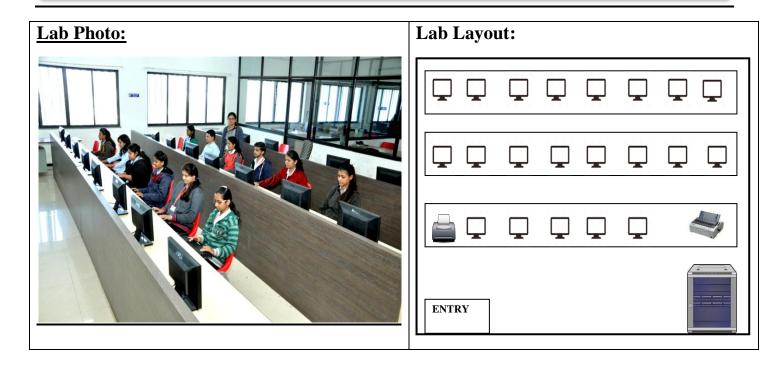

Phone: +91 253-2571439, 2314319, Fax: 0253-2317016

Software Lab Area: 72.45 (Sq. Mt.)

Software Lab Cost:

11,31,500 (Eleven Lakh Thirty One Thousand Five Hundred only)

Ms. A.G.Kairnar Assistant Professor Lab In charge

## Major Equipment Available In Software Lab

| Sr.<br>No. | Name of Equipment / Software                | Quantity | Cost      |
|------------|---------------------------------------------|----------|-----------|
| 1.         | IBM RATIONAL SUITE ENTERPRISE<br>( 30 USER) | 1        | 175000.00 |

Services Provided: Practical's, online exam, Internet facility.