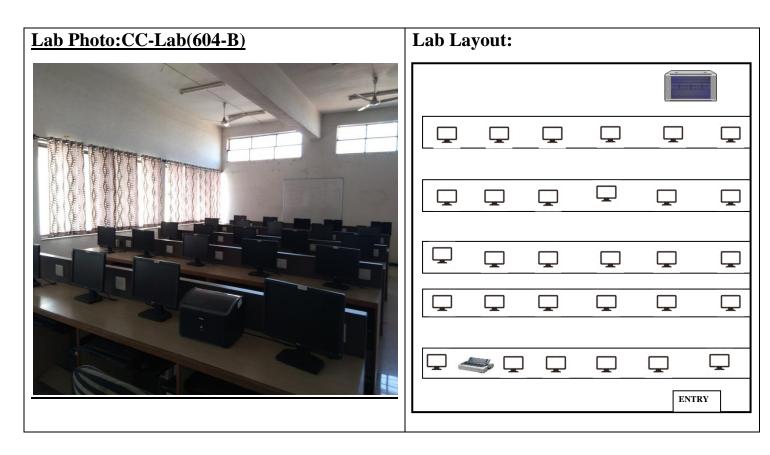

## Computer Center Lab Area: 145.2 (Sq. Mt.)

| Computer Center Lab Cost : | 33,69000.00( Thirty Three Lack sixty nine |
|----------------------------|-------------------------------------------|
|                            | Thousand only)                            |