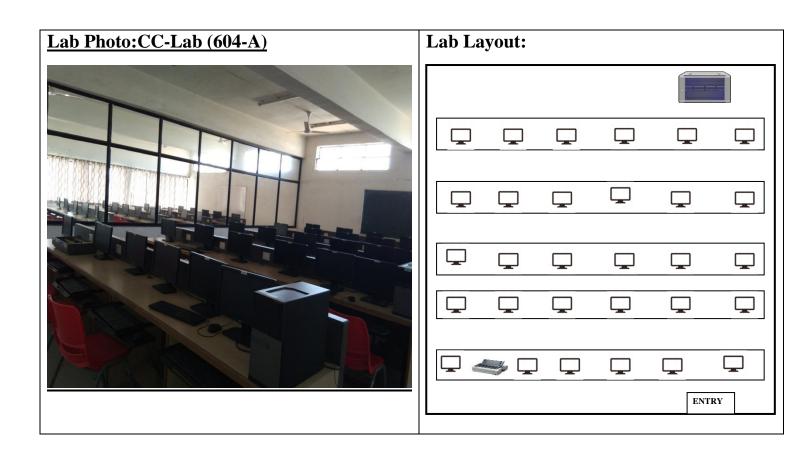

## Computer Center Lab Area: 145.2 (Sq. Mt.)

| Computer Center Lab Cost : | 33,69000.00( Thirty Three Lack sixty nine |
|----------------------------|-------------------------------------------|
|                            | Thousand only)                            |