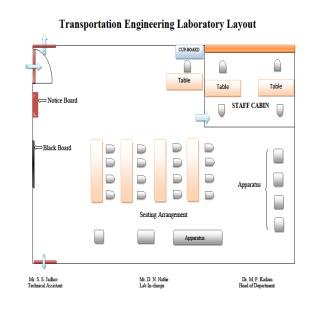

## Lab Layout:

| Lab Area:                                    | 109.20 (Sq. Mt.)    |  |  |
|----------------------------------------------|---------------------|--|--|
| Lab Cost:                                    | 468578.87 (Lacs)    |  |  |
|                                              |                     |  |  |
| Mr. D. N. N<br>Assistant Prof<br>Lab In char | Technical Assistant |  |  |