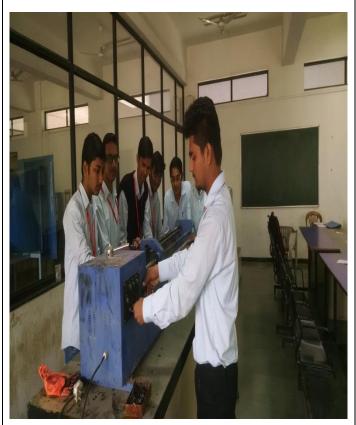

## **Transportation Engineering Laboratory**

## Lab Photo:

ſ



## Lab Layout:



| Lab Area:                                    | 109.20 (Sq. Mt.)    |  |  |
|----------------------------------------------|---------------------|--|--|
| Lab Cost:                                    | 468578.87 (Lacs)    |  |  |
|                                              |                     |  |  |
| Mr. D. N. N<br>Assistant Prof<br>Lab In char | Technical Assistant |  |  |

## Major Equipment Available In Lab:

| Sr. No. | Name of Equipment / Software        | Quantity | Cost      |
|---------|-------------------------------------|----------|-----------|
| 1       | Laboratory CBR Apparatus            | 01       | 74636.64  |
| 2       | Ductility Apparatus                 | 01       | 54697.50  |
| 3       | Los Angels Abrasion Testing Machine | 01       | 900