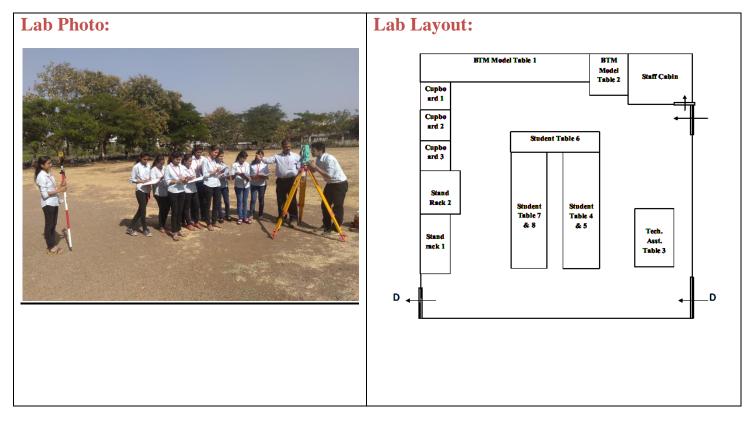

## **Surveying Laboratory**

| Lab Area: 70.69 (Sq. Mt.) |  |
|---------------------------|--|
|---------------------------|--|

Lab Cost:

16,00,896 (Lacks)